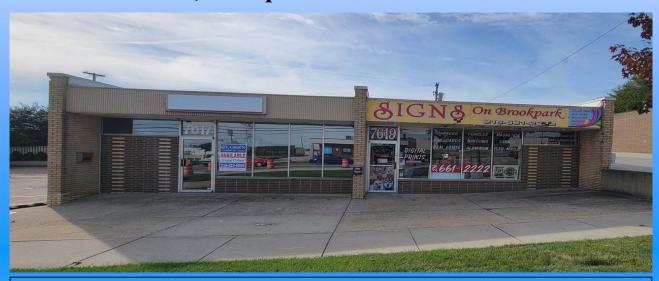

## 7617 - 7619 Brookpark Road Parma, Ohio

## 2,250 square feet available

**Description:** A two Tenant building that sits on Brookpark Road just West of Ridge Road, directly across the street from the main entrance to AT&T and Value City Furniture. Vacancy sits between Signs on Brookpark and Emerald City Jewelers.